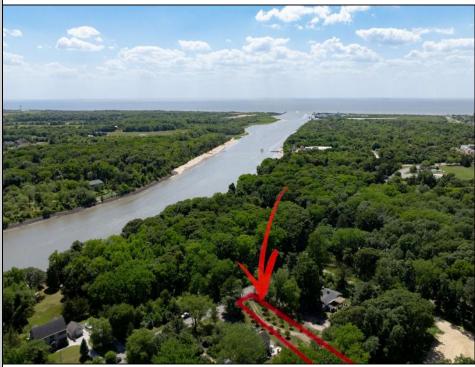

## COMMENTS

2.23 acre secluded lot across from the Cape May Canal. This backs up to 60 acres of preserved farmland occupied by Nauti Spirits, a Farm to Bottle Distillery. Minutes from Cape May\'s premier wineries. One mile to the Ferry Terminal and Bay Beaches. Two miles to downtown Cape May and the ocean beaches, marinas, restaurants and entertainment. This lot is not in a flood zone, no flood insurance required. It has been selectively cleared in anticipation of house placement. A wooded privacy buffer was left intact. Bring your house plans and see if you can imagine living here. Survey is in Associated Docs.