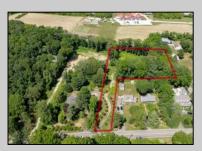

## COMMENTS

2.23 acre secluded lot across from the Cape May Canal. This backs up to 60 acres of preserved farmland occupied by Nauti Spirits, a Farm to Bottle Distillery. Minutes from Cape May\'s premier wineries. One mile to the Ferry Terminal and Bay Beaches. Two miles to downtown Cape May and the ocean beaches, marinas, restaurants and entertainment. This lot is not in a flood zone, no flood insurance required. It has been selectively cleared in anticipation of house placement. A wooded privacy buffer was left intact. Bring your house plans and see if you can imagine living here. Survey is in Associated Docs.