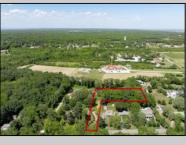

## **COMMENTS**

2.23 acre secluded lot across from the Cape May Canal. This backs up to 60 acres of preserved farmland occupied by Nauti Spirits, a Farm to Bottle Distillery. Minutes from Cape May\'s premier wineries. One mile to the Ferry Terminal and Bay Beaches. Two miles to downtown Cape May and the ocean beaches, marinas, restaurants and entertainment. This lot is not in a flood zone, no flood insurance required. It has been selectively cleared in anticipation of house placement. A wooded privacy buffer was left intact. Bring your house plans and see if you can imagine living here. Survey is in Associated Docs.