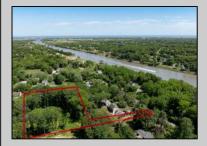

## **COMMENTS**

2.23 acre secluded lot across from the Cape May Canal. This backs up to 60 acres of preserved farmland occupied by Nauti Spirits, a Farm to Bottle Distillery. Minutes from Cape May\'s premier wineries. One mile to the Ferry Terminal and Bay Beaches. Two miles to downtown Cape May and the ocean beaches, marinas, restaurants and entertainment. This lot is not in a flood zone, no flood insurance required. It has been selectively cleared in anticipation of house placement. A wooded privacy buffer was left intact. Bring your house plans and see if you can imagine living here. Survey is in Associated Docs.