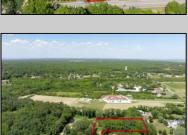

## **COMMENTS**

2.23 acre secluded lot across from the Cape May Canal. This backs up to 60 acres of preserved farmland occupied by Nauti Spirits, a Farm to Bottle Distillery. Minutes from Cape May\'s premier wineries. One mile to the Ferry Terminal and Bay Beaches. Two miles to downtown Cape May and the ocean beaches, marinas, restaurants and entertainment. This lot is not in a flood zone, no flood insurance required. It has been selectively cleared in anticipation of house placement. A wooded privacy buffer was left intact. Bring your house plans and see if you can imagine living here. Survey is in Associated Docs.