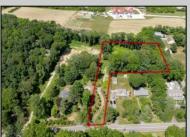

## **COMMENTS**

2.23 acre secluded lot across from the Cape May Canal. This backs up to 60 acres of preserved farmland occupied by Nauti Spirits, a Farm to Bottle Distillery. Minutes from Cape May\'s premier wineries. One mile to the Ferry Terminal and Bay Beaches. Two miles to downtown Cape May and the ocean beaches, marinas, restaurants and entertainment. This lot is not in a flood zone, no flood insurance required. It has been selectively cleared in anticipation of house placement. A wooded privacy buffer was left intact. Bring your house plans and see if you can imagine living here. Survey is in Associated Docs.