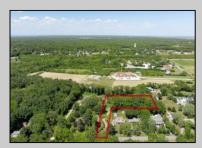

## COMMENTS

2.23 acre secluded lot across from the Cape May Canal. This backs up to 60 acres of preserved farmland occupied by Nauti Spirits, a Farm to Bottle Distillery. Minutes from Cape May\'s premier wineries. One mile to the Ferry Terminal and Bay Beaches. Two miles to downtown Cape May and the ocean beaches, marinas, restaurants and entertainment. This lot is not in a flood zone, no flood insurance required. It has been selectively cleared in anticipation of house placement. A wooded privacy buffer was left intact. Bring your house plans and see if you can imagine living here. Survey is in Associated Docs.