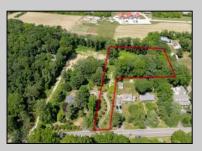

## COMMENTS

2.23 acre secluded lot across from the Cape May Canal. This backs up to 60 acres of preserved farmland occupied by Nauti Spirits, a Farm to Bottle Distillery. Minutes from Cape May\'s premier wineries. One mile to the Ferry Terminal and Bay Beaches. Two miles to downtown Cape May and the ocean beaches, marinas, restaurants and entertainment. This lot is not in a flood zone, no flood insurance required. It has been selectively cleared in anticipation of house placement. A wooded privacy buffer was left intact. Bring your house plans and see if you can imagine living here. Survey is in Associated Docs.