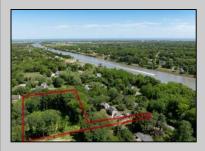

## **COMMENTS**

2.23 acre secluded lot across from the Cape May Canal. This backs up to 60 acres of preserved farmland occupied by Nauti Spirits, a Farm to Bottle Distillery. Minutes from Cape May\'s premier wineries. One mile to the Ferry Terminal and Bay Beaches. Two miles to downtown Cape May and the ocean beaches, marinas, restaurants and entertainment. This lot is not in a flood zone, no flood insurance required. It has been selectively cleared in anticipation of house placement. A wooded privacy buffer was left intact. Bring your house plans and see if you can imagine living here. Survey is in Associated Docs.