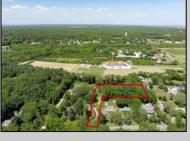

## **COMMENTS**

2.23 acre secluded lot across from the Cape May Canal. This backs up to 60 acres of preserved farmland occupied by Nauti Spirits, a Farm to Bottle Distillery. Minutes from Cape May\'s premier wineries. One mile to the Ferry Terminal and Bay Beaches. Two miles to downtown Cape May and the ocean beaches, marinas, restaurants and entertainment. This lot is not in a flood zone, no flood insurance required. It has been selectively cleared in anticipation of house placement. A wooded privacy buffer was left intact. Bring your house plans and see if you can imagine living here. Survey is in Associated Docs.