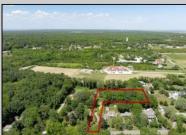

## COMMENTS

2.23 acre secluded lot across from the Cape May Canal. This backs up to 60 acres of preserved farmland occupied by Nauti Spirits, a Farm to Bottle Distillery. Minutes from Cape May\'s premier wineries. One mile to the Ferry Terminal and Bay Beaches. Two miles to downtown Cape May and the ocean beaches, marinas, restaurants and entertainment. This lot is not in a flood zone, no flood insurance required. It has been selectively cleared in anticipation of house placement. A wooded privacy buffer was left intact. Bring your house plans and see if you can imagine living here. Survey is in Associated Docs.