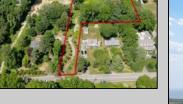

## COMMENTS

2.23 acre secluded lot across from the Cape May Canal. This backs up to 60 acres of preserved farmland occupied by Nauti Spirits, a Farm to Bottle Distillery. Minutes from Cape May\'s premier wineries. One mile to the Ferry Terminal and Bay Beaches. Two miles to downtown Cape May and the ocean beaches, marinas, restaurants and entertainment. This lot is not in a flood zone, no flood insurance required. It has been selectively cleared in anticipation of house placement. A wooded privacy buffer was left intact. Bring your house plans and see if you can imagine living here. Survey is in Associated Docs.