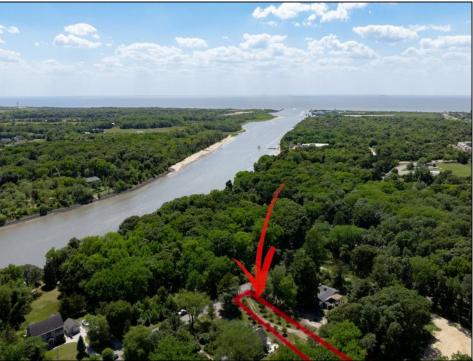

## COMMENTS

2.23 acre secluded lot across from the Cape May Canal. This backs up to 60 acres of preserved farmland occupied by Nauti Spirits, a Farm to Bottle Distillery. Minutes from Cape May\'s premier wineries. One mile to the Ferry Terminal and Bay Beaches. Two miles to downtown Cape May and the ocean beaches, marinas, restaurants and entertainment. This lot is not in a flood zone, no flood insurance required. It has been selectively cleared in anticipation of house placement. A wooded privacy buffer was left intact. Bring your house plans and see if you can imagine living here. Survey is in Associated Docs.