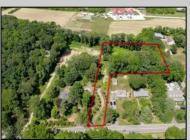

## COMMENTS

2.23 acre secluded lot across from the Cape May Canal. This backs up to 60 acres of preserved farmland occupied by Nauti Spirits, a Farm to Bottle Distillery. Minutes from Cape May\'s premier wineries. One mile to the Ferry Terminal and Bay Beaches. Two miles to downtown Cape May and the ocean beaches, marinas, restaurants and entertainment. This lot is not in a flood zone, no flood insurance required. It has been selectively cleared in anticipation of house placement. A wooded privacy buffer was left intact. Bring your house plans and see if you can imagine living here. Survey is in Associated Docs.