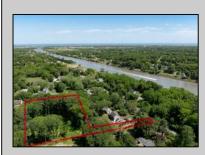

## COMMENTS

2.23 acre secluded lot across from the Cape May Canal. This backs up to 60 acres of preserved farmland occupied by Nauti Spirits, a Farm to Bottle Distillery. Minutes from Cape May\'s premier wineries. One mile to the Ferry Terminal and Bay Beaches. Two miles to downtown Cape May and the ocean beaches, marinas, restaurants and entertainment. This lot is not in a flood zone, no flood insurance required. It has been selectively cleared in anticipation of house placement. A wooded privacy buffer was left intact. Bring your house plans and see if you can imagine living here. Survey is in Associated Docs.