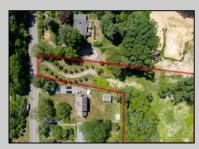

## COMMENTS

2.23 acre secluded lot across from the Cape May Canal. This backs up to 60 acres of preserved farmland occupied by Nauti Spirits, a Farm to Bottle Distillery. Minutes from Cape May\'s premier wineries. One mile to the Ferry Terminal and Bay Beaches. Two miles to downtown Cape May and the ocean beaches, marinas, restaurants and entertainment. This lot is not in a flood zone, no flood insurance required. It has been selectively cleared in anticipation of house placement. A wooded privacy buffer was left intact. Bring your house plans and see if you can imagine living here. Survey is in Associated Docs.