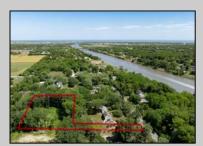

## COMMENTS

2.23 acre secluded lot across from the Cape May Canal. This backs up to 60 acres of preserved farmland occupied by Nauti Spirits, a Farm to Bottle Distillery. Minutes from Cape May\'s premier wineries. One mile to the Ferry Terminal and Bay Beaches. Two miles to downtown Cape May and the ocean beaches, marinas, restaurants and entertainment. This lot is not in a flood zone, no flood insurance required. It has been selectively cleared in anticipation of house placement. A wooded privacy buffer was left intact. Bring your house plans and see if you can imagine living here. Survey is in Associated Docs.