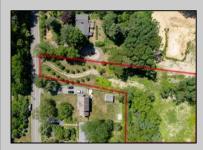

## COMMENTS

2.23 acre secluded lot across from the Cape May Canal. This backs up to 60 acres of preserved farmland occupied by Nauti Spirits, a Farm to Bottle Distillery. Minutes from Cape May\'s premier wineries. One mile to the Ferry Terminal and Bay Beaches. Two miles to downtown Cape May and the ocean beaches, marinas, restaurants and entertainment. This lot is not in a flood zone, no flood insurance required. It has been selectively cleared in anticipation of house placement. A wooded privacy buffer was left intact. Bring your house plans and see if you can imagine living here. Survey is in Associated Docs.