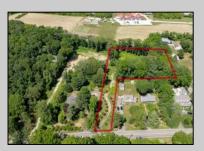

## COMMENTS

2.23 acre secluded lot across from the Cape May Canal. This backs up to 60 acres of preserved farmland occupied by Nauti Spirits, a Farm to Bottle Distillery. Minutes from Cape May\'s premier wineries. One mile to the Ferry Terminal and Bay Beaches. Two miles to downtown Cape May and the ocean beaches, marinas, restaurants and entertainment. This lot is not in a flood zone, no flood insurance required. It has been selectively cleared in anticipation of house placement. A wooded privacy buffer was left intact. Bring your house plans and see if you can imagine living here. Survey is in Associated Docs.