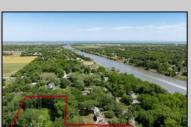

## COMMENTS

2.23 acre secluded lot across from the Cape May Canal. This backs up to 60 acres of preserved farmland occupied by Nauti Spirits, a Farm to Bottle Distillery. Minutes from Cape May\'s premier wineries. One mile to the Ferry Terminal and Bay Beaches. Two miles to downtown Cape May and the ocean beaches, marinas, restaurants and entertainment. This lot is not in a flood zone, no flood insurance required. It has been selectively cleared in anticipation of house placement. A wooded privacy buffer was left intact. Bring your house plans and see if you can imagine living here. Survey is in Associated Docs.