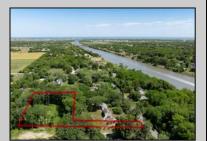

## COMMENTS

2.23 acre secluded lot across from the Cape May Canal. This backs up to 60 acres of preserved farmland occupied by Nauti Spirits, a Farm to Bottle Distillery. Minutes from Cape May\'s premier wineries. One mile to the Ferry Terminal and Bay Beaches. Two miles to downtown Cape May and the ocean beaches, marinas, restaurants and entertainment. This lot is not in a flood zone, no flood insurance required. It has been selectively cleared in anticipation of house placement. A wooded privacy buffer was left intact. Bring your house plans and see if you can imagine living here. Survey is in Associated Docs.