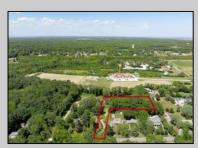

## COMMENTS

2.23 acre secluded lot across from the Cape May Canal. This backs up to 60 acres of preserved farmland occupied by Nauti Spirits, a Farm to Bottle Distillery. Minutes from Cape May\'s premier wineries. One mile to the Ferry Terminal and Bay Beaches. Two miles to downtown Cape May and the ocean beaches, marinas, restaurants and entertainment. This lot is not in a flood zone, no flood insurance required. It has been selectively cleared in anticipation of house placement. A wooded privacy buffer was left intact. Bring your house plans and see if you can imagine living here. Survey is in Associated Docs.