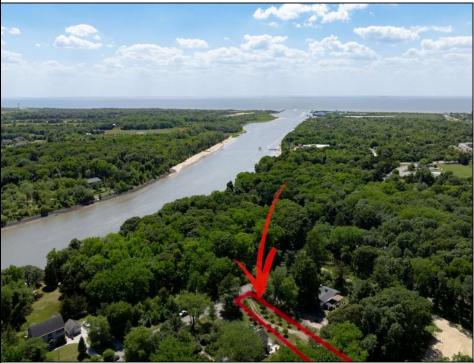

## COMMENTS

2.23 acre secluded lot across from the Cape May Canal. This backs up to 60 acres of preserved farmland occupied by Nauti Spirits, a Farm to Bottle Distillery. Minutes from Cape May\'s premier wineries. One mile to the Ferry Terminal and Bay Beaches. Two miles to downtown Cape May and the ocean beaches, marinas, restaurants and entertainment. This lot is not in a flood zone, no flood insurance required. It has been selectively cleared in anticipation of house placement. A wooded privacy buffer was left intact. Bring your house plans and see if you can imagine living here. Survey is in Associated Docs.