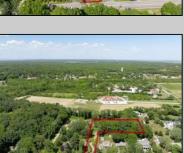

## **COMMENTS**

2.23 acre secluded lot across from the Cape May Canal. This backs up to 60 acres of preserved farmland occupied by Nauti Spirits, a Farm to Bottle Distillery. Minutes from Cape May\s premier wineries. One mile to the Ferry Terminal and Bay Beaches. Two miles to downtown Cape May and the ocean beaches, marinas, restaurants and entertainment. This lot is not in a flood zone, no flood insurance required. It has been selectively cleared in anticipation of house placement. A wooded privacy buffer was left intact. Bring your house plans and see if you can imagine living here. Survey is in Associated Docs.