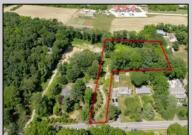

## **COMMENTS**

2.23 acre secluded lot across from the Cape May Canal. This backs up to 60 acres of preserved farmland occupied by Nauti Spirits, a Farm to Bottle Distillery. Minutes from Cape May\s premier wineries. One mile to the Ferry Terminal and Bay Beaches. Two miles to downtown Cape May and the ocean beaches, marinas, restaurants and entertainment. This lot is not in a flood zone, no flood insurance required. It has been selectively cleared in anticipation of house placement. A wooded privacy buffer was left intact. Bring your house plans and see if you can imagine living here. Survey is in Associated Docs.