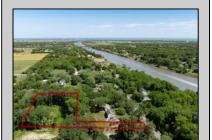

## **COMMENTS**

2.23 acre secluded lot across from the Cape May Canal. This backs up to 60 acres of preserved farmland occupied by Nauti Spirits, a Farm to Bottle Distillery. Minutes from Cape May\s premier wineries. One mile to the Ferry Terminal and Bay Beaches. Two miles to downtown Cape May and the ocean beaches, marinas, restaurants and entertainment. This lot is not in a flood zone, no flood insurance required. It has been selectively cleared in anticipation of house placement. A wooded privacy buffer was left intact. Bring your house plans and see if you can imagine living here. Survey is in Associated Docs.