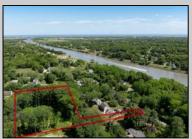

## **COMMENTS**

2.23 acre secluded lot across from the Cape May Canal. This backs up to 60 acres of preserved farmland occupied by Nauti Spirits, a Farm to Bottle Distillery. Minutes from Cape May\s premier wineries. One mile to the Ferry Terminal and Bay Beaches. Two miles to downtown Cape May and the ocean beaches, marinas, restaurants and entertainment. This lot is not in a flood zone, no flood insurance required. It has been selectively cleared in anticipation of house placement. A wooded privacy buffer was left intact. Bring your house plans and see if you can imagine living here. Survey is in Associated Docs.