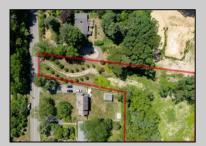

## **COMMENTS**

2.23 acre secluded lot across from the Cape May Canal. This backs up to 60 acres of preserved farmland occupied by Nauti Spirits, a Farm to Bottle Distillery. Minutes from Cape May\s premier wineries. One mile to the Ferry Terminal and Bay Beaches. Two miles to downtown Cape May and the ocean beaches, marinas, restaurants and entertainment. This lot is not in a flood zone, no flood insurance required. It has been selectively cleared in anticipation of house placement. A wooded privacy buffer was left intact. Bring your house plans and see if you can imagine living here. Survey is in Associated Docs.