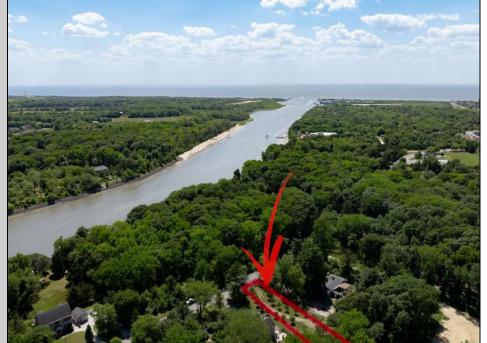

## **COMMENTS**

2.23 acre secluded lot across from the Cape May Canal. This backs up to 60 acres of preserved farmland occupied by Nauti Spirits, a Farm to Bottle Distillery. Minutes from Cape May\s premier wineries. One mile to the Ferry Terminal and Bay Beaches. Two miles to downtown Cape May and the ocean beaches, marinas, restaurants and entertainment. This lot is not in a flood zone, no flood insurance required. It has been selectively cleared in anticipation of house placement. A wooded privacy buffer was left intact. Bring your house plans and see if you can imagine living here. Survey is in Associated Docs.