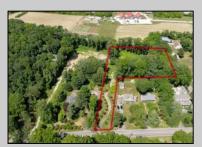

## **COMMENTS**

2.23 acre secluded lot across from the Cape May Canal. This backs up to 60 acres of preserved farmland occupied by Nauti Spirits, a Farm to Bottle Distillery. Minutes from Cape May\'s premier wineries. One mile to the Ferry Terminal and Bay Beaches. Two miles to downtown Cape May and the ocean beaches, marinas, restaurants and entertainment. This lot is not in a flood zone, no flood insurance required. It has been selectively cleared in anticipation of house placement. A wooded privacy buffer was left intact. Bring your house plans and see if you can imagine living here. Survey is in Associated Docs.