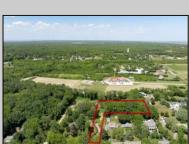

## **COMMENTS**

2.23 acre secluded lot across from the Cape May Canal. This backs up to 60 acres of preserved farmland occupied by Nauti Spirits, a Farm to Bottle Distillery. Minutes from Cape May\'s premier wineries. One mile to the Ferry Terminal and Bay Beaches. Two miles to downtown Cape May and the ocean beaches, marinas, restaurants and entertainment. This lot is not in a flood zone, no flood insurance required. It has been selectively cleared in anticipation of house placement. A wooded privacy buffer was left intact. Bring your house plans and see if you can imagine living here. Survey is in Associated Docs.