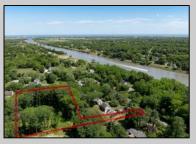

## **COMMENTS**

2.23 acre secluded lot across from the Cape May Canal. This backs up to 60 acres of preserved farmland occupied by Nauti Spirits, a Farm to Bottle Distillery. Minutes from Cape May\'s premier wineries. One mile to the Ferry Terminal and Bay Beaches. Two miles to downtown Cape May and the ocean beaches, marinas, restaurants and entertainment. This lot is not in a flood zone, no flood insurance required. It has been selectively cleared in anticipation of house placement. A wooded privacy buffer was left intact. Bring your house plans and see if you can imagine living here. Survey is in Associated Docs.