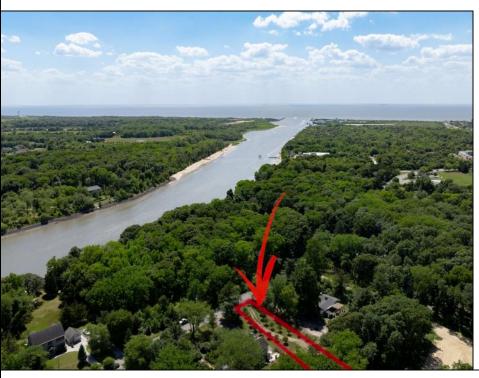

## **COMMENTS**

2.23 acre secluded lot across from the Cape May Canal. This backs up to 60 acres of preserved farmland occupied by Nauti Spirits, a Farm to Bottle Distillery. Minutes from Cape May\'s premier wineries. One mile to the Ferry Terminal and Bay Beaches. Two miles to downtown Cape May and the ocean beaches, marinas, restaurants and entertainment. This lot is not in a flood zone, no flood insurance required. It has been selectively cleared in anticipation of house placement. A wooded privacy buffer was left intact. Bring your house plans and see if you can imagine living here. Survey is in Associated Docs.