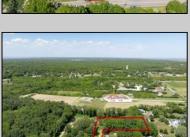

## **COMMENTS**

2.23 acre secluded lot across from the Cape May Canal. This backs up to 60 acres of preserved farmland occupied by Nauti Spirits, a Farm to Bottle Distillery. Minutes from Cape May\'s premier wineries. One mile to the Ferry Terminal and Bay Beaches. Two miles to downtown Cape May and the ocean beaches, marinas, restaurants and entertainment. This lot is not in a flood zone, no flood insurance required. It has been selectively cleared in anticipation of house placement. A wooded privacy buffer was left intact. Bring your house plans and see if you can imagine living here. Survey is in Associated Docs.