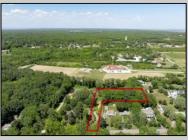

## **COMMENTS**

2.23 acre secluded lot across from the Cape May Canal. This backs up to 60 acres of preserved farmland occupied by Nauti Spirits, a Farm to Bottle Distillery. Minutes from Cape May\'s premier wineries. One mile to the Ferry Terminal and Bay Beaches. Two miles to downtown Cape May and the ocean beaches, marinas, restaurants and entertainment. This lot is not in a flood zone, no flood insurance required. It has been selectively cleared in anticipation of house placement. A wooded privacy buffer was left intact. Bring your house plans and see if you can imagine living here. Survey is in Associated Docs.