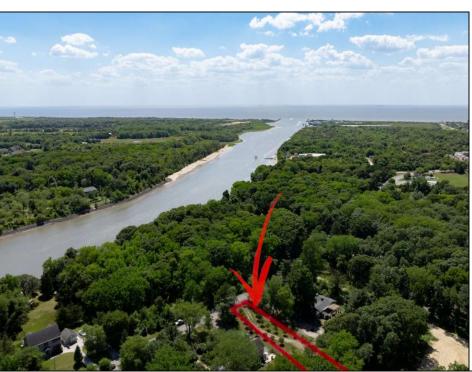

## **COMMENTS**

2.23 acre secluded lot across from the Cape May Canal. This backs up to 60 acres of preserved farmland occupied by Nauti Spirits, a Farm to Bottle Distillery. Minutes from Cape May\'s premier wineries. One mile to the Ferry Terminal and Bay Beaches. Two miles to downtown Cape May and the ocean beaches, marinas, restaurants and entertainment. This lot is not in a flood zone, no flood insurance required. It has been selectively cleared in anticipation of house placement. A wooded privacy buffer was left intact. Bring your house plans and see if you can imagine living here. Survey is in Associated Docs.