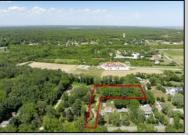

## **COMMENTS**

2.23 acre secluded lot across from the Cape May Canal. This backs up to 60 acres of preserved farmland occupied by Nauti Spirits, a Farm to Bottle Distillery. Minutes from Cape May\'s premier wineries. One mile to the Ferry Terminal and Bay Beaches. Two miles to downtown Cape May and the ocean beaches, marinas, restaurants and entertainment. This lot is not in a flood zone, no flood insurance required. It has been selectively cleared in anticipation of house placement. A wooded privacy buffer was left intact. Bring your house plans and see if you can imagine living here. Survey is in Associated Docs.