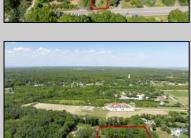

## **COMMENTS**

2.23 acre secluded lot across from the Cape May Canal. This backs up to 60 acres of preserved farmland occupied by Nauti Spirits, a Farm to Bottle Distillery. Minutes from Cape May\'s premier wineries. One mile to the Ferry Terminal and Bay Beaches. Two miles to downtown Cape May and the ocean beaches, marinas, restaurants and entertainment. This lot is not in a flood zone, no flood insurance required. It has been selectively cleared in anticipation of house placement. A wooded privacy buffer was left intact. Bring your house plans and see if you can imagine living here. Survey is in Associated Docs.