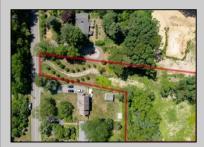

## **COMMENTS**

2.23 acre secluded lot across from the Cape May Canal. This backs up to 60 acres of preserved farmland occupied by Nauti Spirits, a Farm to Bottle Distillery. Minutes from Cape May\'s premier wineries. One mile to the Ferry Terminal and Bay Beaches. Two miles to downtown Cape May and the ocean beaches, marinas, restaurants and entertainment. This lot is not in a flood zone, no flood insurance required. It has been selectively cleared in anticipation of house placement. A wooded privacy buffer was left intact. Bring your house plans and see if you can imagine living here. Survey is in Associated Docs.