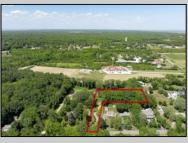

## **COMMENTS**

2.23 acre secluded lot across from the Cape May Canal. This backs up to 60 acres of preserved farmland occupied by Nauti Spirits, a Farm to Bottle Distillery. Minutes from Cape May\'s premier wineries. One mile to the Ferry Terminal and Bay Beaches. Two miles to downtown Cape May and the ocean beaches, marinas, restaurants and entertainment. This lot is not in a flood zone, no flood insurance required. It has been selectively cleared in anticipation of house placement. A wooded privacy buffer was left intact. Bring your house plans and see if you can imagine living here. Survey is in Associated Docs.