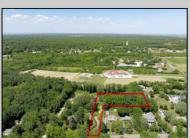

## **COMMENTS**

2.23 acre secluded lot across from the Cape May Canal. This backs up to 60 acres of preserved farmland occupied by Nauti Spirits, a Farm to Bottle Distillery. Minutes from Cape May\'s premier wineries. One mile to the Ferry Terminal and Bay Beaches. Two miles to downtown Cape May and the ocean beaches, marinas, restaurants and entertainment. This lot is not in a flood zone, no flood insurance required. It has been selectively cleared in anticipation of house placement. A wooded privacy buffer was left intact. Bring your house plans and see if you can imagine living here. Survey is in Associated Docs.