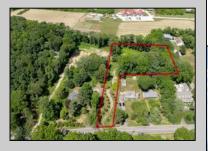

## **COMMENTS**

2.23 acre secluded lot across from the Cape May Canal. This backs up to 60 acres of preserved farmland occupied by Nauti Spirits, a Farm to Bottle Distillery. Minutes from Cape May\'s premier wineries. One mile to the Ferry Terminal and Bay Beaches. Two miles to downtown Cape May and the ocean beaches, marinas, restaurants and entertainment. This lot is not in a flood zone, no flood insurance required. It has been selectively cleared in anticipation of house placement. A wooded privacy buffer was left intact. Bring your house plans and see if you can imagine living here. Survey is in Associated Docs.