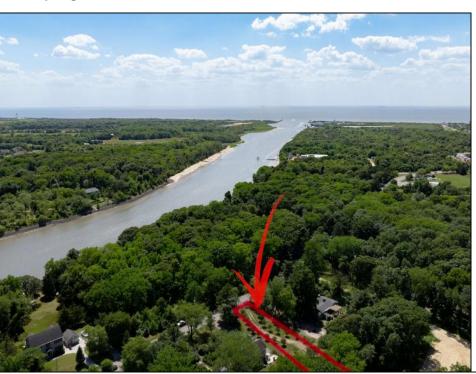

## **COMMENTS**

2.23 acre secluded lot across from the Cape May Canal. This backs up to 60 acres of preserved farmland occupied by Nauti Spirits, a Farm to Bottle Distillery. Minutes from Cape May\'s premier wineries. One mile to the Ferry Terminal and Bay Beaches. Two miles to downtown Cape May and the ocean beaches, marinas, restaurants and entertainment. This lot is not in a flood zone, no flood insurance required. It has been selectively cleared in anticipation of house placement. A wooded privacy buffer was left intact. Bring your house plans and see if you can imagine living here. Survey is in Associated Docs.