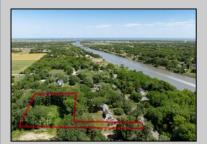

## COMMENTS

2.23 acre secluded lot across from the Cape May Canal. This backs up to 60 acres of preserved farmland occupied by Nauti Spirits, a Farm to Bottle Distillery. Minutes from Cape May\'s premier wineries. One mile to the Ferry Terminal and Bay Beaches. Two miles to downtown Cape May and the ocean beaches, marinas, restaurants and entertainment. This lot is not in a flood zone, no flood insurance required. It has been selectively cleared in anticipation of house placement. A wooded privacy buffer was left intact. Bring your house plans and see if you can imagine living here. Survey is in Associated Docs.