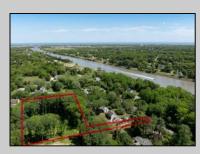

## COMMENTS

2.23 acre secluded lot across from the Cape May Canal. This backs up to 60 acres of preserved farmland occupied by Nauti Spirits, a Farm to Bottle Distillery. Minutes from Cape May\'s premier wineries. One mile to the Ferry Terminal and Bay Beaches. Two miles to downtown Cape May and the ocean beaches, marinas, restaurants and entertainment. This lot is not in a flood zone, no flood insurance required. It has been selectively cleared in anticipation of house placement. A wooded privacy buffer was left intact. Bring your house plans and see if you can imagine living here. Survey is in Associated Docs.