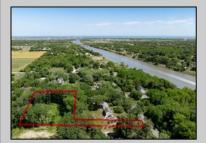

## COMMENTS

2.23 acre secluded lot across from the Cape May Canal. This backs up to 60 acres of preserved farmland occupied by Nauti Spirits, a Farm to Bottle Distillery. Minutes from Cape May\'s premier wineries. One mile to the Ferry Terminal and Bay Beaches. Two miles to downtown Cape May and the ocean beaches, marinas, restaurants and entertainment. This lot is not in a flood zone, no flood insurance required. It has been selectively cleared in anticipation of house placement. A wooded privacy buffer was left intact. Bring your house plans and see if you can imagine living here. Survey is in Associated Docs.