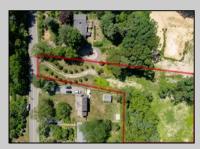

## COMMENTS

2.23 acre secluded lot across from the Cape May Canal. This backs up to 60 acres of preserved farmland occupied by Nauti Spirits, a Farm to Bottle Distillery. Minutes from Cape May\'s premier wineries. One mile to the Ferry Terminal and Bay Beaches. Two miles to downtown Cape May and the ocean beaches, marinas, restaurants and entertainment. This lot is not in a flood zone, no flood insurance required. It has been selectively cleared in anticipation of house placement. A wooded privacy buffer was left intact. Bring your house plans and see if you can imagine living here. Survey is in Associated Docs.