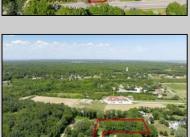

## **COMMENTS**

2.23 acre secluded lot across from the Cape May Canal. This backs up to 60 acres of preserved farmland occupied by Nauti Spirits, a Farm to Bottle Distillery. Minutes from Cape May\'s premier wineries. One mile to the Ferry Terminal and Bay Beaches. Two miles to downtown Cape May and the ocean beaches, marinas, restaurants and entertainment. This lot is not in a flood zone, no flood insurance required. It has been selectively cleared in anticipation of house placement. A wooded privacy buffer was left intact. Bring your house plans and see if you can imagine living here. Survey is in Associated Docs.