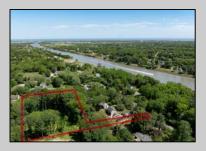

## **COMMENTS**

2.23 acre secluded lot across from the Cape May Canal. This backs up to 60 acres of preserved farmland occupied by Nauti Spirits, a Farm to Bottle Distillery. Minutes from Cape May\'s premier wineries. One mile to the Ferry Terminal and Bay Beaches. Two miles to downtown Cape May and the ocean beaches, marinas, restaurants and entertainment. This lot is not in a flood zone, no flood insurance required. It has been selectively cleared in anticipation of house placement. A wooded privacy buffer was left intact. Bring your house plans and see if you can imagine living here. Survey is in Associated Docs.