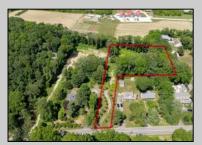

## **COMMENTS**

2.23 acre secluded lot across from the Cape May Canal. This backs up to 60 acres of preserved farmland occupied by Nauti Spirits, a Farm to Bottle Distillery. Minutes from Cape May\'s premier wineries. One mile to the Ferry Terminal and Bay Beaches. Two miles to downtown Cape May and the ocean beaches, marinas, restaurants and entertainment. This lot is not in a flood zone, no flood insurance required. It has been selectively cleared in anticipation of house placement. A wooded privacy buffer was left intact. Bring your house plans and see if you can imagine living here. Survey is in Associated Docs.