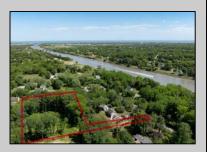

## **COMMENTS**

2.23 acre secluded lot across from the Cape May Canal. This backs up to 60 acres of preserved farmland occupied by Nauti Spirits, a Farm to Bottle Distillery. Minutes from Cape May\'s premier wineries. One mile to the Ferry Terminal and Bay Beaches. Two miles to downtown Cape May and the ocean beaches, marinas, restaurants and entertainment. This lot is not in a flood zone, no flood insurance required. It has been selectively cleared in anticipation of house placement. A wooded privacy buffer was left intact. Bring your house plans and see if you can imagine living here. Survey is in Associated Docs.