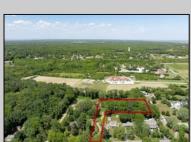

## **COMMENTS**

2.23 acre secluded lot across from the Cape May Canal. This backs up to 60 acres of preserved farmland occupied by Nauti Spirits, a Farm to Bottle Distillery. Minutes from Cape May\'s premier wineries. One mile to the Ferry Terminal and Bay Beaches. Two miles to downtown Cape May and the ocean beaches, marinas, restaurants and entertainment. This lot is not in a flood zone, no flood insurance required. It has been selectively cleared in anticipation of house placement. A wooded privacy buffer was left intact. Bring your house plans and see if you can imagine living here. Survey is in Associated Docs.