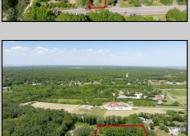

## **COMMENTS**

2.23 acre secluded lot across from the Cape May Canal. This backs up to 60 acres of preserved farmland occupied by Nauti Spirits, a Farm to Bottle Distillery. Minutes from Cape May\'s premier wineries. One mile to the Ferry Terminal and Bay Beaches. Two miles to downtown Cape May and the ocean beaches, marinas, restaurants and entertainment. This lot is not in a flood zone, no flood insurance required. It has been selectively cleared in anticipation of house placement. A wooded privacy buffer was left intact. Bring your house plans and see if you can imagine living here. Survey is in Associated Docs.