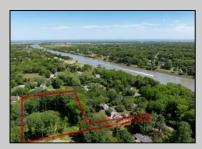

## **COMMENTS**

2.23 acre secluded lot across from the Cape May Canal. This backs up to 60 acres of preserved farmland occupied by Nauti Spirits, a Farm to Bottle Distillery. Minutes from Cape May\'s premier wineries. One mile to the Ferry Terminal and Bay Beaches. Two miles to downtown Cape May and the ocean beaches, marinas, restaurants and entertainment. This lot is not in a flood zone, no flood insurance required. It has been selectively cleared in anticipation of house placement. A wooded privacy buffer was left intact. Bring your house plans and see if you can imagine living here. Survey is in Associated Docs.