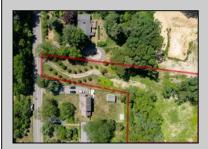

## **COMMENTS**

2.23 acre secluded lot across from the Cape May Canal. This backs up to 60 acres of preserved farmland occupied by Nauti Spirits, a Farm to Bottle Distillery. Minutes from Cape May\'s premier wineries. One mile to the Ferry Terminal and Bay Beaches. Two miles to downtown Cape May and the ocean beaches, marinas, restaurants and entertainment. This lot is not in a flood zone, no flood insurance required. It has been selectively cleared in anticipation of house placement. A wooded privacy buffer was left intact. Bring your house plans and see if you can imagine living here. Survey is in Associated Docs.