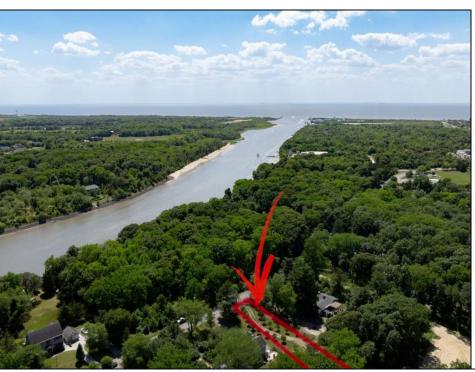

## **COMMENTS**

2.23 acre secluded lot across from the Cape May Canal. This backs up to 60 acres of preserved farmland occupied by Nauti Spirits, a Farm to Bottle Distillery. Minutes from Cape May\'s premier wineries. One mile to the Ferry Terminal and Bay Beaches. Two miles to downtown Cape May and the ocean beaches, marinas, restaurants and entertainment. This lot is not in a flood zone, no flood insurance required. It has been selectively cleared in anticipation of house placement. A wooded privacy buffer was left intact. Bring your house plans and see if you can imagine living here. Survey is in Associated Docs.