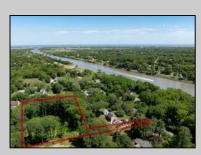

## COMMENTS

2.23 acre secluded lot across from the Cape May Canal. This backs up to 60 acres of preserved farmland occupied by Nauti Spirits, a Farm to Bottle Distillery. Minutes from Cape May\'s premier wineries. One mile to the Ferry Terminal and Bay Beaches. Two miles to downtown Cape May and the ocean beaches, marinas, restaurants and entertainment. This lot is not in a flood zone, no flood insurance required. It has been selectively cleared in anticipation of house placement. A wooded privacy buffer was left intact. Bring your house plans and see if you can imagine living here. Survey is in Associated Docs.