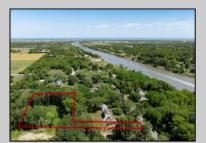

## COMMENTS

2.23 acre secluded lot across from the Cape May Canal. This backs up to 60 acres of preserved farmland occupied by Nauti Spirits, a Farm to Bottle Distillery. Minutes from Cape May\'s premier wineries. One mile to the Ferry Terminal and Bay Beaches. Two miles to downtown Cape May and the ocean beaches, marinas, restaurants and entertainment. This lot is not in a flood zone, no flood insurance required. It has been selectively cleared in anticipation of house placement. A wooded privacy buffer was left intact. Bring your house plans and see if you can imagine living here. Survey is in Associated Docs.