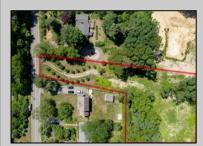

## COMMENTS

2.23 acre secluded lot across from the Cape May Canal. This backs up to 60 acres of preserved farmland occupied by Nauti Spirits, a Farm to Bottle Distillery. Minutes from Cape May\'s premier wineries. One mile to the Ferry Terminal and Bay Beaches. Two miles to downtown Cape May and the ocean beaches, marinas, restaurants and entertainment. This lot is not in a flood zone, no flood insurance required. It has been selectively cleared in anticipation of house placement. A wooded privacy buffer was left intact. Bring your house plans and see if you can imagine living here. Survey is in Associated Docs.