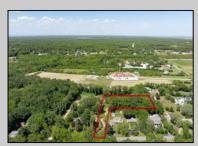

## COMMENTS

2.23 acre secluded lot across from the Cape May Canal. This backs up to 60 acres of preserved farmland occupied by Nauti Spirits, a Farm to Bottle Distillery. Minutes from Cape May\'s premier wineries. One mile to the Ferry Terminal and Bay Beaches. Two miles to downtown Cape May and the ocean beaches, marinas, restaurants and entertainment. This lot is not in a flood zone, no flood insurance required. It has been selectively cleared in anticipation of house placement. A wooded privacy buffer was left intact. Bring your house plans and see if you can imagine living here. Survey is in Associated Docs.