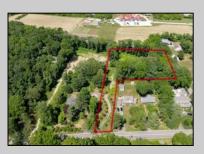

## COMMENTS

2.23 acre secluded lot across from the Cape May Canal. This backs up to 60 acres of preserved farmland occupied by Nauti Spirits, a Farm to Bottle Distillery. Minutes from Cape May\'s premier wineries. One mile to the Ferry Terminal and Bay Beaches. Two miles to downtown Cape May and the ocean beaches, marinas, restaurants and entertainment. This lot is not in a flood zone, no flood insurance required. It has been selectively cleared in anticipation of house placement. A wooded privacy buffer was left intact. Bring your house plans and see if you can imagine living here. Survey is in Associated Docs.