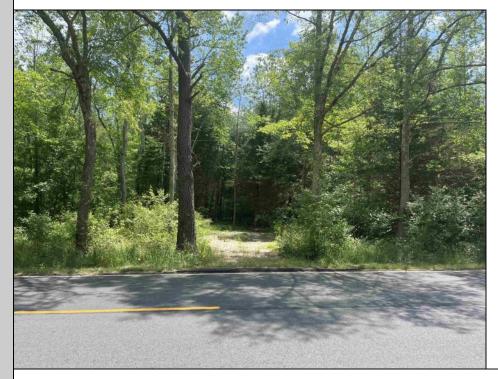

## COMMENTS

This is a vacant lot zoned residential. Lot is next to 6069 James Moore Rd. Block 214 Lot 3.01 Due Diligence is Required: The Buyer is responsible for conducting all necessary due diligence, including but not limited to: Soil and Engineering Reports: Obtaining soil and engineering reports to determine the feasibility of construction on the property, including any necessary permits and approvals. Wetlands Determination: Conducting a wetlands delineation to determine the presence and extent of any wetlands on the property. Zoning and Land Use Regulations: Verifying zoning and land use regulations applicable to the property and determining the permissible uses and development restrictions. No Guarantees of Buildability: The Seller makes no representations or warranties regarding the buildability of the property, the presence or absence of wetlands, or the feasibility of obtaining any necessary permits or approvals for construction. Potential for Wetlands: The Buyer acknowledges that a portion of the property may be located within wetlands, which may significantly impact the development potential and require additional permits and mitigation measures.