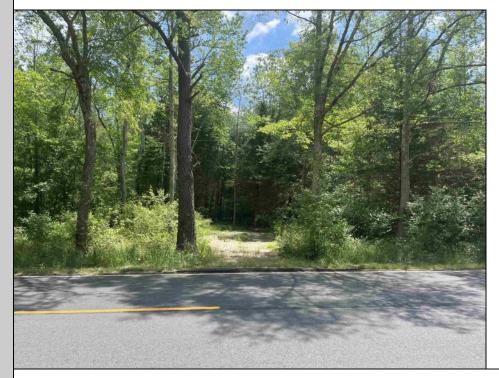

## COMMENTS

This is a vacant lot zoned residential. Lot is next to 6069 James Moore Rd. Block 214 Lot 3.01 Due Diligence is Required: The Buyer is responsible for conducting all necessary due diligence, including but not limited to: Soil and Engineering Reports: Obtaining soil and engineering reports to determine the feasibility of construction on the property, including any necessary permits and approvals. Wetlands Determination: Conducting a wetlands delineation to determine the presence and extent of any wetlands on the property. Zoning and Land Use Regulations: Verifying zoning and land use regulations applicable to the property and determining the permissible uses and development restrictions. No Guarantees of Buildability: The Seller makes no representations or warranties regarding the buildability of the property, the presence or absence of wetlands, or the feasibility of obtaining any necessary permits or approvals for construction. Potential for Wetlands: The Buyer acknowledges that a portion of the property may be located within wetlands, which may significantly impact the development potential and require additional permits and mitigation measures.