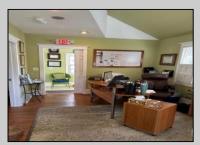

## COMMENTS

Unique property in the heart of Cape May Court House business district is available for its next entrepreneur/investor/resident. Two charming buildings currently being used as professional and personal offices offer space for professional business and/or conversion back to residential space with board approval. Major renovation in 2006 includes many upgrades; both buildings have hardwood and ceramic tile flooring, crown molding, vaulted ceilings, and ceiling fans that add to the appeal. The front building is one of the original courthouse bungalows that still has the comfort and appeal of a great residential space. Enter the waiting room from the covered front porch. Waiting room provides entry to reception area open to full kitchen, dining area, two private therapy rooms, full handicap-accessible bathroom, and stairs to 2nd floor enclosed loft area. Front building also equipped with a ramp providing handicap access through rear door and a basement/crawlspace area used for storage. Basement has both inside and outside access. Rear building is an oversized 1-car garage with studio/office on second floor. Enter second floor through exterior steps and view the quaint layout with kitchen area, sink, cabinetry, small refrigerator, powder room, and sliding door to covered porch. Separate room is ideal for private office area. Make your appointment today to see if this space is right for you! Active counseling business in the property; DO NOT stop by to view the property without a confirmed appointment. Professional photos in process.