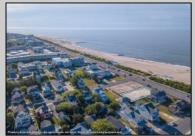

## **COMMENTS**

Unique opportunity to acquire a residential plot situated on Beach Avenue in C ape May. his interior lot offers picturesque beach and water views and is conveniently located near Cape May\'s vibrant shopping district, restaurants, and various attractions. Taxes to be determined. One of the owner\'s is a NJ licensed real estate salesperson. A bit more information: lot size, 9100 sq ft., Building set back line 20 feet, lot width 65feet, Lot frontage 65 feet, Habitable floor area greater than 840 sq ft, Ground floor area greater than 840 sq ft, read yard, 20 ft, side yard-each 10 ft, building height40 feet, lot coverage 75%. Accessory out building: building height less than 18 ft, maximum length less than 300 ft, Maximum width 12.3 feet, setbacks rear yard 5feet, side yard 4 feet. Approximate building envelope 45 by 100 a home could be as large as 3375 sq ft. The property is in the HPC Zone. Please see attached deed notice that that has more information on requirements. Habitable areas generally do not include Attics, basements, porches, decks or other areas not designed for human habitation. This information deemed accurate but not guaranteed. Please see attached information for verification of the deed notice and Resolution.