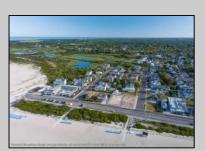

## **COMMENTS**

Unique opportunity to acquire a residential plot situated on Beach Avenue in C ape May. his interior lot offers picturesque beach and water views and is conveniently located near Cape May\'s vibrant shopping district, restaurants, and various attractions. Taxes to be determined. One of the owner\'s is a NJ licensed real estate salesperson. A bit more information: lot size, 9100 sq ft., Building set back line 20 feet, lot width 65feet, Lot frontage 65 feet, Habitable floor area greater than 840 sq ft, Ground floor area greater than 840 sq ft, read yard, 20 ft, side yard-each 10 ft, building height40 feet, lot coverage 75%. Accessory out building: building height less than 18 ft, maximum length less than 300 ft, Maximum width 12.3 feet, setbacks rear yard 5feet, side yard 4 feet. Approximate building envelope 45 by 100 a home could be as large as 3375 sq ft. The property is in the HPC Zone. Please see attached deed notice that that has more information on requirements. Habitable areas generally do not include Attics, basements, porches, decks or other areas not designed for human habitation. This information deemed accurate but not guaranteed. Please see attached information for verification of the deed notice and Resolution.