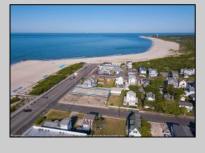

## **COMMENTS**

Unique opportunity to acquire a residential plot situated on Beach Avenue in C ape May. his interior lot offers picturesque beach and water views and is conveniently located near Cape May\'s vibrant shopping district, restaurants, and various attractions. Taxes to be determined. One of the owner\'s is a NJ licensed real estate salesperson. A bit more information: lot size, 9100 sq ft., Building set back line 20 feet, lot width 65feet, Lot frontage 65 feet, Habitable floor area greater than 840 sq ft, Ground floor area greater than 840 sq ft, read yard, 20 ft, side yard-each 10 ft, building height40 feet, lot coverage 75%. Accessory out building: building height less than 18 ft, maximum length less than 300 ft, Maximum width 12.3 feet, setbacks rear yard 5feet, side yard 4 feet. Approximate building envelope 45 by 100 a home could be as large as 3375 sq ft. The property is in the HPC Zone. Please see attached deed notice that that has more information on requirements. Habitable areas generally do not include Attics, basements, porches, decks or other areas not designed for human habitation. This information deemed accurate but not guaranteed. Please see attached information for verification of the deed notice and Resolution.