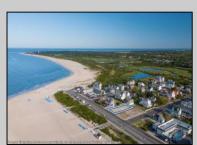

## **COMMENTS**

Unique opportunity to acquire a residential plot situated on Beach Avenue in C ape May. his interior lot offers picturesque beach and water views and is conveniently located near Cape May\'s vibrant shopping district, restaurants, and various attractions. Taxes to be determined. One of the owner\'s is a NJ licensed real estate salesperson. A bit more information: lot size, 9100 sq ft., Building set back line 20 feet, lot width 65feet, Lot frontage 65 feet, Habitable floor area greater than 840 sq ft, Ground floor area greater than 840 sq ft, read yard, 20 ft, side yard-each 10 ft, building height40 feet, lot coverage 75%. Accessory out building: building height less than 18 ft, maximum length less than 300 ft, Maximum width 12.3 feet, setbacks rear yard 5feet, side yard 4 feet. Approximate building envelope 45 by 100 a home could be as large as 3375 sq ft. The property is in the HPC Zone. Please see attached deed notice that that has more information on requirements. Habitable areas generally do not include Attics, basements, porches, decks or other areas not designed for human habitation. This information deemed accurate but not guaranteed. Please see attached information for verification of the deed notice and Resolution.