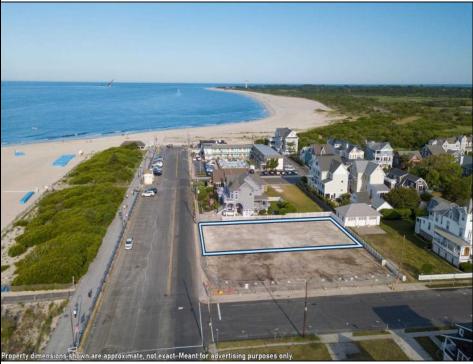

## **COMMENTS**

Unique opportunity to acquire a residential plot situated on Beach Avenue in C ape May. his interior lot offers picturesque beach and water views and is conveniently located near Cape May\'s vibrant shopping district, restaurants, and various attractions. Taxes to be determined. One of the owner\'s is a NJ licensed real estate salesperson. A bit more information: lot size, 9100 sq ft., Building set back line 20 feet, lot width 65feet, Lot frontage 65 feet, Habitable floor area greater than 840 sq ft, Ground floor area greater than 840 sq ft, read yard, 20 ft, side yard-each 10 ft, building height40 feet, lot coverage 75%. Accessory out building: building height less than 18 ft, maximum length less than 300 ft, Maximum width 12.3 feet, setbacks rear yard 5feet, side yard 4 feet. Approximate building envelope 45 by 100 a home could be as large as 3375 sq ft. The property is in the HPC Zone. Please see attached deed notice that that has more information on requirements. Habitable areas generally do not include Attics, basements, porches, decks or other areas not designed for human habitation. This information deemed accurate but not guaranteed. Please see attached information for verification of the deed notice and Resolution.