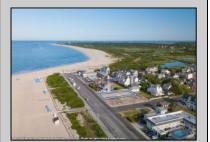

## COMMENTS

Unique opportunity to acquire a residential plot situated on Beach Avenue in Cape May. This exterior lot offers picturesque beach and water views and is conveniently located near Cape May\'s vibrant shopping district, restaurants, and various attractions. Future driveway for new home to be on First Avenue. Taxes to be determined. One of the owner\'s is a NJ licensed real estate salesperson. A bit more information: lot size, 9100 sq ft., Building set back line 20 feet, lot width 65feet, Lot frontage 65 feet, Habitable floor area greater than 840 sq ft, Ground floor area greater than 840 sq ft, read yard, 20 ft, side yard-each 10 ft, building height40 feet, lot coverage 75%. Accessory out building: building height less than 18 ft, maximum length less than 300 ft, Maximum width 12.3 feet, setbacks rear yard 5feet, side yard 4 feet. Approximate building envelope 45 by 100 a home could be as large as 3375 sq ft. The property is in the HPC Zone. Please see attached deed notice that that has more information on requirements. Habitable areas generally do not include Attics, basements, porches, decks or other areas not designed for human habitation. This information deemed accurate but not guaranteed. Please see attached information of the deed notice and Resolution.