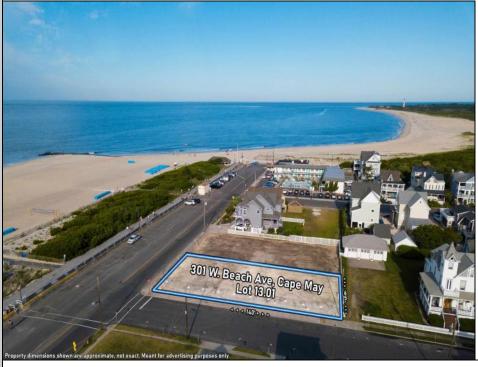

## COMMENTS

Unique opportunity to acquire a residential plot situated on Beach Avenue in Cape May. This exterior lot offers picturesque beach and water views and is conveniently located near Cape May\'s vibrant shopping district, restaurants, and various attractions. Future driveway for new home to be on First Avenue. Taxes to be determined. One of the owner\'s is a NJ licensed real estate salesperson. A bit more information: lot size, 9100 sq ft., Building set back line 20 feet, lot width 65feet, Lot frontage 65 feet, Habitable floor area greater than 840 sq ft, Ground floor area greater than 840 sq ft, read yard, 20 ft, side yard-each 10 ft, building height40 feet, lot coverage 75%. Accessory out building: building height less than 18 ft, maximum length less than 300 ft, Maximum width 12.3 feet, setbacks rear yard 5feet, side yard 4 feet. Approximate building envelope 45 by 100 a home could be as large as 3375 sq ft. The property is in the HPC Zone. Please see attached deed notice that that has more information on requirements. Habitable areas generally do not include Attics, basements, porches, decks or other areas not designed for human habitation. This information deemed accurate but not guaranteed. Please see attached information of the deed notice and Resolution.