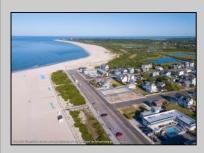

## COMMENTS

Unique opportunity to acquire a residential plot situated on Beach Avenue in Cape May. This exterior lot offers picturesque beach and water views and is conveniently located near Cape May\'s vibrant shopping district, restaurants, and various attractions. Future driveway for new home to be on First Avenue. Taxes to be determined. One of the owner\'s is a NJ licensed real estate salesperson. A bit more information: lot size, 9100 sq ft., Building set back line 20 feet, lot width 65feet, Lot frontage 65 feet, Habitable floor area greater than 840 sq ft, Ground floor area greater than 840 sq ft, read yard, 20 ft, side yard-each 10 ft, building height40 feet, lot coverage 75%. Accessory out building: building height less than 18 ft, maximum length less than 300 ft, Maximum width 12.3 feet, setbacks rear yard 5feet, side yard 4 feet. Approximate building envelope 45 by 100 a home could be as large as 3375 sq ft. The property is in the HPC Zone. Please see attached deed notice that that has more information on requirements. Habitable areas generally do not include Attics, basements, porches, decks or other areas not designed for human habitation. This information deemed accurate but not guaranteed. Please see attached information of the deed notice and Resolution.