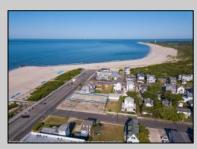

## COMMENTS

Unique opportunity to acquire a residential plot situated on Beach Avenue in Cape May. This exterior lot offers picturesque beach and water views and is conveniently located near Cape May\'s vibrant shopping district, restaurants, and various attractions. Future driveway for new home to be on First Avenue. Taxes to be determined. One of the owner\'s is a NJ licensed real estate salesperson. A bit more information: lot size, 9100 sq ft., Building set back line 20 feet, lot width 65feet, Lot frontage 65 feet, Habitable floor area greater than 840 sq ft, Ground floor area greater than 840 sq ft, read yard, 20 ft, side yard-each 10 ft, building height40 feet, lot coverage 75%. Accessory out building: building height less than 18 ft, maximum length less than 300 ft, Maximum width 12.3 feet, setbacks rear yard 5feet, side yard 4 feet. Approximate building envelope 45 by 100 a home could be as large as 3375 sq ft. The property is in the HPC Zone. Please see attached deed notice that that has more information on requirements. Habitable areas generally do not include Attics, basements, porches, decks or other areas not designed for human habitation. This information deemed accurate but not guaranteed. Please see attached information of the deed notice and Resolution.