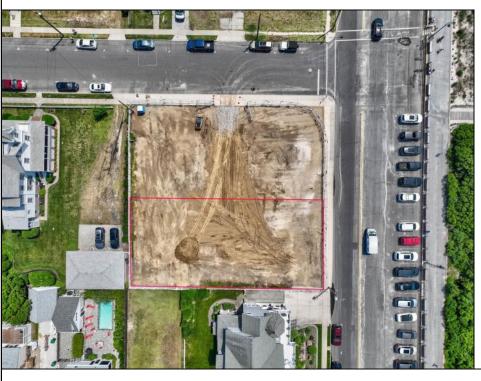

## COMMENTS

Unique opportunity to acquire a residential clear lot located on Beach Avenue, in Cape May. Inside lot with beach and water views. Within close proximity to Cape May\'s shopping district, restaurants and all of Cape May\'s offerings. Taxes to be determined. One of the owner\'s is a NJ licensed real estate salesperson.