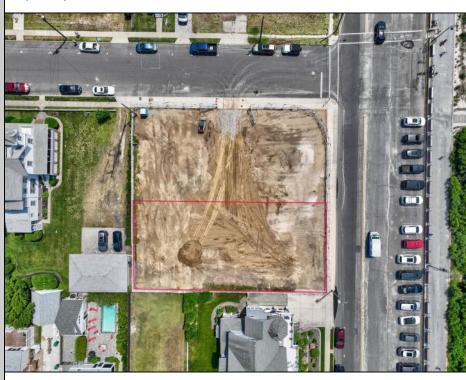

## COMMENTS

Unique opportunity to acquire a residential clear lot located on Beach Avenue, in Cape May. Inside lot with beach and water views. Within close proximity to Cape May's shopping district, restaurants and all of Cape May's offerings. Taxes to be determined. One of the owner's is a NJ licensed real estate salesperson.