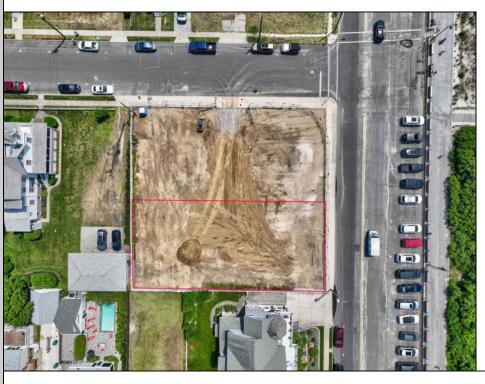

## COMMENTS

Unique opportunity to acquire a residential clear lot located on Beach Avenue, in Cape May. Inside lot with beach and water views. Within close proximity to Cape May\'s shopping district, restaurants and all of Cape May\'s offerings. Taxes to be determined. One of the owner\'s is a NJ licensed real estate salesperson.