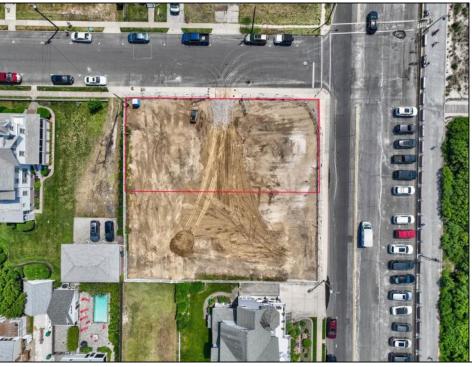

## **COMMENTS**

Unique opportunity to acquire a residential cleared lot located on Beach Avenue, in Cape May. Corner location with beach and water views. Within close proximity to Cape May\'s shopping district, restaurants and all of Cape May\'s offerings. Future driveway for new home to be on First Avenue. Taxes to be determined. One of the owner\'s is a NJ licensed real estate salesperson.