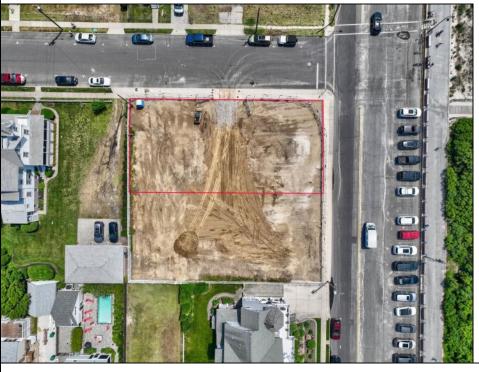

## **COMMENTS**

Unique opportunity to acquire a residential cleared lot located on Beach Avenue, in Cape May. Corner location with beach and water views. Within close proximity to Cape May\'s shopping district, restaurants and all of Cape May\'s offerings. Future driveway for new home to be on First Avenue. Taxes to be determined. One of the owner\'s is a NJ licensed real estate salesperson.