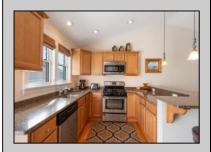

## COMMENTS

Offering a top floor condo at Bend of the Bay! Spotless two bedroom one and a half bath unit is turnkey. The building offers two assigned parking spots, outside shower and large storage closet. This unit overlooks the wetlands and is just one block to the bay. This unit has an excellent rental history and is off to another good 2025 season. Fully furnished with all amenities to accommodate families for their summer vacations.

| PR | OPERTY | DFT | AII S |
|----|--------|-----|-------|

OtherRooms AppliancesIncluded AlsoIncluded ParkingGarage Living Room Self-Clean Oven Blinds 2 Car Black Top Driveway Kitchen Microwave Oven Furniture

Eat In Kitchen Refrigerator Washer Storage Space Dryer Dishwasher

Smoke/Fire Detector

Heating Cooling HotWater Water Gas Natural Central Air Electric City Forced Air

Sewer City