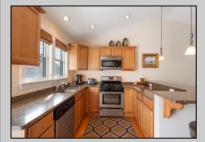

## COMMENTS

Offering a top floor condo at Bend of the Bay! Spotless two bedroom one and a half bath unit is turnkey. The building offers two assigned parking spots, outside shower and large storage closet. This unit overlooks the wetlands and is just one block to the bay. This unit has an excellent rental history and is off to another good 2025 season. Fully furnished with all amenities to accommodate families for their summer vacations. **PROPERTY DETAILS** 

| ParkingGarage      | Oth  |
|--------------------|------|
| 2 Car              | Livi |
| Black Top Driveway | Kitc |
|                    | Eat  |

OtherRooms Living Room Kitchen Eat In Kitchen Storage Space AppliancesIncluded Self-Clean Oven Microwave Oven Refrigerator Washer Dryer Dishwasher Smoke/Fire Detector