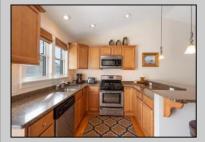

## COMMENTS

Offering a top floor condo at Bend of the Bay! Spotless two bedroom one and a half bath unit is turnkey. The building offers two assigned parking spots, outside shower and large storage closet. This unit overlooks the wetlands and is just one block to the bay. This unit has an excellent rental history and is off to another good 2025 season. Fully furnished with all amenities to accommodate families for their summer vacations.

Living Room Kitchen Eat In Kitchen Storage Space

Cooling

Central Air

PROPERTY DETAILS AppliancesIncluded Self-Clean Oven Microwave Oven en Refrigerator ice Washer Dryer Dishwasher Smoke/Fire Detector

> HotWater Electric