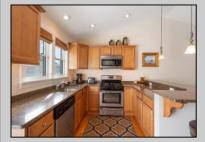

## COMMENTS

Offering a top floor condo at Bend of the Bay! Spotless two bedroom one and a half bath unit is turnkey. The building offers two assigned parking spots, outside shower and large storage closet. This unit overlooks the wetlands and is just one block to the bay. This unit has an excellent rental history and is off to another good 2025 season. Fully furnished with all amenities to accommodate families for their summer vacations.

ParkingGarage 2 Car Black Top Driveway

OtherRooms Living Room Kitchen Eat In Kitchen Storage Space

Cooling

Central Air

PROPERTY DETAILS AppliancesIncluded Self-Clean Oven Microwave Oven en Refrigerator Cace Washer Dryer Dishwasher Smoke/Fire Detector

> HotWater Electric

Water City

AlsoIncluded

Blinds

Furniture

Heating

Gas Natural

Forced Air