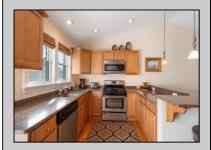

## COMMENTS

Offering a top floor condo at Bend of the Bay! Spotless two bedroom one and a half bath unit is turnkey. The building offers two assigned parking spots, outside shower and large storage closet. This unit overlooks the wetlands and is just one block to the bay. This unit has an excellent rental history and is off to another good 2025 season. Fully furnished with all amenities to accommodate families for their summer vacations.

## **PROPERTY DETAILS**

ParkingGarage OtherRooms AppliancesIncluded AlsoIncluded 2 Car Living Room Self-Clean Oven Blinds Black Top Driveway Kitchen Microwave Oven Furniture

Eat In Kitchen Refrigerator
Storage Space Washer
Dryer
Dishwasher
Smoke/Fire Detector