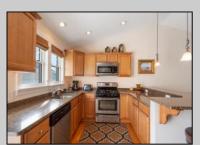

## COMMENTS

Offering a top floor condo at Bend of the Bay! Spotless two bedroom one and a half bath unit is turnkey. The building offers two assigned parking spots, outside shower and large storage closet. This unit overlooks the wetlands and is just one block to the bay. This unit has an excellent rental history and is off to another good 2025 season. Fully furnished with all amenities to accommodate families for their summer vacations.

## **PROPERTY DETAILS**

AlsoIncluded ParkingGarage OtherRooms AppliancesIncluded Living Room Self-Clean Oven Blinds 2 Car Black Top Driveway Kitchen Microwave Oven **Furniture** 

> Eat In Kitchen Refrigerator Washer Storage Space Dryer Dishwasher