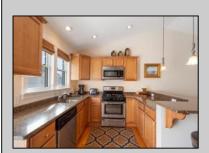

## COMMENTS

Offering a top floor condo at Bend of the Bay! Spotless two bedroom one and a half bath unit is turnkey. The building offers two assigned parking spots, outside shower and large storage closet. This unit overlooks the wetlands and is just one block to the bay. This unit has an excellent rental history and is off to another good 2025 season. Fully furnished with all amenities to accommodate families for their summer vacations.

## PROPERTY DETAILS

ParkingGarage OtherRooms AppliancesIncluded AlsoIncluded 2 Car Living Room Self-Clean Oven Blinds Black Top Driveway Kitchen Microwave Oven Furniture

Eat In Kitchen Refrigerator
Storage Space Washer
Dryer
Dishwasher