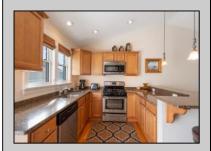

## **COMMENTS**

Offering a top floor condo at Bend of the Bay! Spotless two bedroom one and a half bath unit is turnkey. The building offers two assigned parking spots, outside shower and large storage closet. This unit overlooks the wetlands and is just one block to the bay. This unit has an excellent rental history and is off to another good 2025 season. Fully furnished with all amenities to accommodate families for their summer vacations.

## **PROPERTY DETAILS**

ParkingGarage OtherRooms AppliancesIncluded AlsoIncluded 2 Car Living Room Self-Clean Oven Blinds Black Top Driveway Kitchen Microwave Oven Furniture

Eat In Kitchen Refrigerator
Storage Space Washer
Dryer
Dishwasher
Smoke/Fire Detector