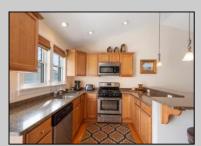

## **COMMENTS**

Offering a top floor condo at Bend of the Bay! Spotless two bedroom one and a half bath unit is turnkey. The building offers two assigned parking spots, outside shower and large storage closet. This unit overlooks the wetlands and is just one block to the bay. This unit has an excellent rental history and is off to another good 2025 season. Fully furnished with all amenities to accommodate families for their summer vacations.

## PROPERTY DETAILS

ParkingGarage OtherRooms AppliancesIncluded AlsoIncluded 2 Car Living Room Self-Clean Oven Blinds Black Top Driveway Kitchen Microwave Oven Furniture

Eat In Kitchen Refrigerator
Storage Space Washer
Dryer
Dishwasher