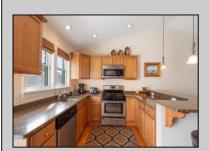

## COMMENTS

Offering a top floor condo at Bend of the Bay! Spotless two bedroom one and a half bath unit is turnkey. The building offers two assigned parking spots, outside shower and large storage closet. This unit overlooks the wetlands and is just one block to the bay. This unit has an excellent rental history and is off to another good 2025 season. Fully furnished with all amenities to accommodate families for their summer vacations.

## **PROPERTY DETAILS**

ParkingGarage OtherRooms AppliancesIncluded AlsoIncluded 2 Car Living Room Self-Clean Oven Blinds Black Top Driveway Kitchen Microwave Oven Furniture

Eat In Kitchen Refrigerator
Storage Space Washer
Dryer
Dishwasher