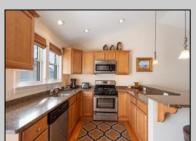

## **COMMENTS**

Offering a top floor condo at Bend of the Bay! Spotless two bedroom one and a half bath unit is turnkey. The building offers two assigned parking spots, outside shower and large storage closet. This unit overlooks the wetlands and is just one block to the bay. This unit has an excellent rental history and is off to another good 2025 season. Fully furnished with all amenities to accommodate families for their summer vacations.

## **PROPERTY DETAILS**

AlsoIncluded ParkingGarage OtherRooms AppliancesIncluded Living Room Self-Clean Oven Blinds 2 Car Black Top Driveway Kitchen Microwave Oven **Furniture** 

Eat In Kitchen Refrigerator Washer Storage Space Dryer Dishwasher Smoke/Fire Detector