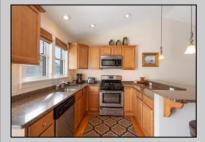

## COMMENTS

Offering a top floor condo at Bend of the Bay! Spotless two bedroom one and a half bath unit is turnkey. The building offers two assigned parking spots, outside shower and large storage closet. This unit overlooks the wetlands and is just one block to the bay. This unit has an excellent rental history and is off to another good 2025 season. Fully furnished with all amenities to accommodate families for their summer vacations. **PROPERTY DETAILS** 

| ParkingGarage      | Ot  |
|--------------------|-----|
| 2 Car              | Liv |
| Black Top Driveway | Ki  |
|                    | Ea  |

therRooms iving Room itchen at In Kitchen Storage Space AppliancesIncluded Self-Clean Oven Microwave Oven Refrigerator Washer Dryer Dishwasher