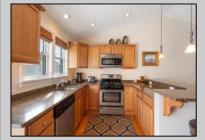

## COMMENTS

Offering a top floor condo at Bend of the Bay! Spotless two bedroom one and a half bath unit is turnkey. The building offers two assigned parking spots, outside shower and large storage closet. This unit overlooks the wetlands and is just one block to the bay. This unit has an excellent rental history and is off to another good 2025 season. Fully furnished with all amenities to accommodate families for their summer vacations. **PROPERTY DETAILS** 

| ParkingGarage      |  |
|--------------------|--|
| 2 Car              |  |
| Black Top Driveway |  |
|                    |  |

OtherRooms Living Room Kitchen Eat In Kitchen Storage Space

Cooling

Central Air

AppliancesIncluded Self-Clean Oven Microwave Oven Refrigerator Washer Dryer Dishwasher Smoke/Fire Detector

HotWater Electric Water City

AlsoIncluded

Blinds

Furniture

Heating

Gas Natural

Forced Air