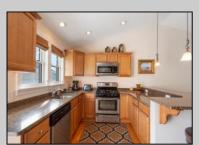

## COMMENTS

Offering a top floor condo at Bend of the Bay! Spotless two bedroom one and a half bath unit is turnkey. The building offers two assigned parking spots, outside shower and large storage closet. This unit overlooks the wetlands and is just one block to the bay. This unit has an excellent rental history and is off to another good 2025 season. Fully furnished with all amenities to accommodate families for their summer vacations.

## **PROPERTY DETAILS**

AlsoIncluded ParkingGarage OtherRooms AppliancesIncluded Living Room Self-Clean Oven Blinds 2 Car Black Top Driveway Kitchen Microwave Oven **Furniture** 

Eat In Kitchen Refrigerator Washer Storage Space Dryer Dishwasher