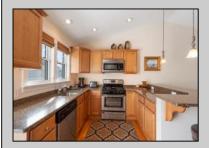

## COMMENTS

Offering a top floor condo at Bend of the Bay! Spotless two bedroom one and a half bath unit is turnkey. The building offers two assigned parking spots, outside shower and large storage closet. This unit overlooks the wetlands and is just one block to the bay. This unit has an excellent rental history and is off to another good 2025 season. Fully furnished with all amenities to accommodate families for their summer vacations.

## **PROPERTY DETAILS**

AlsoIncluded ParkingGarage OtherRooms AppliancesIncluded Living Room Self-Clean Oven Blinds 2 Car Black Top Driveway Kitchen Microwave Oven **Furniture** 

Eat In Kitchen Refrigerator Washer Storage Space Dryer Dishwasher Smoke/Fire Detector