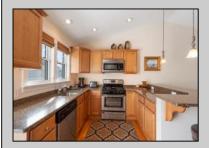

## **COMMENTS**

Offering a top floor condo at Bend of the Bay! Spotless two bedroom one and a half bath unit is turnkey. The building offers two assigned parking spots, outside shower and large storage closet. This unit overlooks the wetlands and is just one block to the bay. This unit has an excellent rental history and is off to another good 2025 season. Fully furnished with all amenities to accommodate families for their summer vacations.

## PROPERTY DETAILS

ParkingGarage OtherRooms AppliancesIncluded AlsoIncluded 2 Car Living Room Self-Clean Oven Blinds Black Top Driveway Kitchen Microwave Oven Furniture

Eat In Kitchen Refrigerator
Storage Space Washer
Dryer
Dishwasher