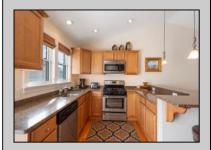

## COMMENTS

Offering a top floor condo at Bend of the Bay! Spotless two bedroom one and a half bath unit is turnkey. The building offers two assigned parking spots, outside shower and large storage closet. This unit overlooks the wetlands and is just one block to the bay. This unit has an excellent rental history and is off to another good 2025 season. Fully furnished with all amenities to accommodate families for their summer vacations.

## **PROPERTY DETAILS**

ParkingGarageOtherRoomsAppliancesIncludedAlsoIncluded2 CarLiving RoomSelf-Clean OvenBlindsBlack Top DrivewayKitchenMicrowave OvenFurniture

Eat In Kitchen Refrigerator
Storage Space Washer
Dryer
Dishwasher
Smoke/Fire Detector