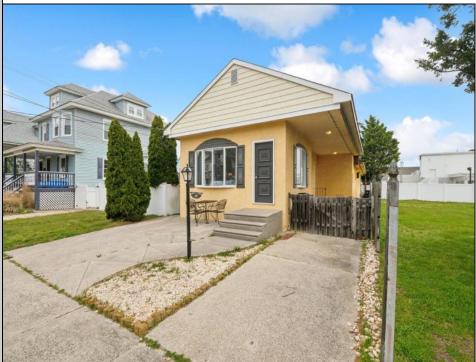

## COMMENTS

Your Wildwood Crest Summer home has just hit the market! This unique 4bedroom with den, 2.5 bath home can be used as a single family or multi-family. Present zoning includes a variance to be used as a 2-unit multi-family and includes 2 off street parking spots. Great opportunity to earn income on both units or offset the expenses with renting out 1 unit and using the other for personal use! As you enter the front of the home, you are welcomed by the sun-drenched large living room with bay window and eat-in kitchen with white cabinets and great counter space. The door from the kitchen leads to flex space with half bath that can be used as a den, office or 2nd living room as well as 2 large bedrooms and a full bath with stall shower. Access to the second unit is available through the interior or exterior. You will find a 2nd large eat-in kitchen additional full bath with tub/shower combo and 2 additional large bedrooms. Approx. room sizes: Kitchen #1-14x 13, Livingroom #1-15x12, Den 12 x 10, Bedroom #1- 9 x 10, Bedroom #2-12 x 9, Kitchen #2- 18x 9, Bedroom #3-11 x 8 and Bedroom #4-9x11. The location is amazing! Just one block to the famous George\'s restaurant and Star Fleet dock where you can head out for a deep-sea fishing trip or watch the magnificent sunset over the bay. Just a short distance to the famous free beaches of Wildwood Crest and boardwalk as well as all the Wildwood hot spots such Brandon\'s Pancake House, MudHen, Dog Tooth, Honky Tonk Bar, great concerts like the Barefoot Country Music Festival, shows at the Convention Hall and so much more! Come be a part of the excitement!