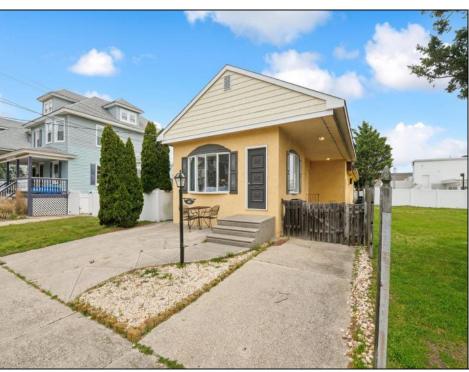

## **COMMENTS**

Your Wildwood Crest Summer home has just hit the market! This unique 4bedroom with den, 2.5 bath home can be used as a single family or multi-family. Present zoning includes a variance to be used as a 2-unit multi-family and includes 2 off street parking spots. Great opportunity to earn income on both units or offset the expenses with renting out 1 unit and using the other for personal use! As you enter the front of the home, you are welcomed by the sun-drenched large living room with bay window and eat-in kitchen with white cabinets and great counter space. The door from the kitchen leads to flex space with half bath that can be used as a den, office or 2nd living room as well as 2 large bedrooms and a full bath with stall shower. Access to the second unit is available through the interior or exterior. You will find a 2nd large eat-in kitchen additional full bath with tub/shower combo and 2 additional large bedrooms. Approx. room sizes: Kitchen #1-14x 13, Livingroom #1-15x12, Den 12 x 10, Bedroom #1- 9 x 10, Bedroom #2-12 x 9, Kitchen #2- 18x 9, Bedroom #3-11 x 8 and Bedroom#4-9x11.The location is amazing! Just one block to the famous George\'s restaurant and Star Fleet dock where you can head out for a deep-sea fishing trip or watch the magnificent sunset over the bay. Just a short distance to the famous free beaches of Wildwood Crest and boardwalk as well as all the Wildwood hot spots such Brandon\'s Pancake House, MudHen, Dog Tooth, Honky Tonk Bar, great concerts like the Barefoot Country Music Festival, shows at the Convention Hall and so much more! Come be a part of the excitement!