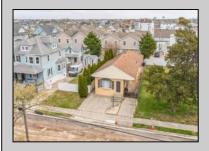

## **COMMENTS**

Your Wildwood Crest Summer home has just hit the market! This unique 4bedroom with den, 2.5 bath home can be used as a single family or multi-family. Present zoning includes a variance to be used as a 2-unit multi-family and includes 2 off street parking spots. Great opportunity to earn income on both units or offset the expenses with renting out 1 unit and using the other for personal use! As you enter the front of the home, you are welcomed by the sun-drenched large living room with bay window and eat-in kitchen with white cabinets and great counter space. The door from the kitchen leads to flex space with half bath that can be used as a den, office or 2nd living room as well as 2 large bedrooms and a full bath with stall shower. Access to the second unit is available through the interior or exterior. You will find a 2nd large eat-in kitchen additional full bath with tub/shower combo and 2 additional large bedrooms. Approx. room sizes: Kitchen #1-14x 13, Livingroom #1-15x12, Den 12 x 10, Bedroom #1- 9 x 10, Bedroom #2-12 x 9, Kitchen #2- 18x 9, Bedroom #3-11 x 8 and Bedroom#4-9x11.The location is amazing! Just one block to the famous George\'s restaurant and Star Fleet dock where you can head out for a deep-sea fishing trip or watch the magnificent sunset over the bay. Just a short distance to the famous free beaches of Wildwood Crest and boardwalk as well as all the Wildwood hot spots such Brandon\'s Pancake House, MudHen, Dog Tooth, Honky Tonk Bar, great concerts like the Barefoot Country Music Festival, shows at the Convention Hall and so much more! Come be a part of the excitement!