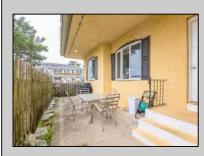

## COMMENTS

Your Wildwood Crest Summer home has just hit the market! This unique 4bedroom with den, 2.5 bath home can be used as a single family or multi-family. Present zoning includes a variance to be used as a 2-unit multi-family and includes 2 off street parking spots. Great opportunity to earn income on both units or offset the expenses with renting out 1 unit and using the other for personal use! As you enter the front of the home, you are welcomed by the sun-drenched large living room with bay window and eat-in kitchen with white cabinets and great counter space. The door from the kitchen leads to flex space with half bath that can be used as a den, office or 2nd living room as well as 2 large bedrooms and a full bath with stall shower. Access to the second unit is available through the interior or exterior. You will find a 2nd large eat-in kitchen additional full bath with tub/shower combo and 2 additional large bedrooms. Approx. room sizes: Kitchen #1-14x 13, Livingroom #1-15x12, Den 12 x 10, Bedroom #1- 9 x 10, Bedroom #2-12 x 9, Kitchen #2- 18x 9, Bedroom #3-11 x 8 and Bedroom #4-9x11. The location is amazing! Just one block to the famous George\'s restaurant and Star Fleet dock where you can head out for a deep-sea fishing trip or watch the magnificent sunset over the bay. Just a short distance to the famous free beaches of Wildwood Crest and boardwalk as well as all the Wildwood hot spots such Brandon\'s Pancake House, MudHen, Dog Tooth, Honky Tonk Bar, great concerts like the Barefoot Country Music Festival, shows at the Convention Hall and so much more! Come be a part of the excitement!