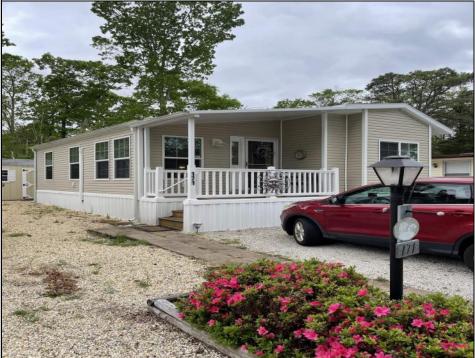

## COMMENTS

If you have been waiting for a perimeter lot in Ocean World, then here it is! Approximately 7 years old and well kept, this beauty has 2 bedrooms, both with queen size beds, and 2 baths. A few of the many bonuses in this unit include a walk-in closet in the main bedroom, walk-in shower, tinted windows, plenty of storage, 2 storage sheds, newer water heater, microwave, and oven. The owners just had the unit power washed and had the AC serviced. The Sellers are leaving everything including all furniture, dishes, and lawn/beach items in the sheds so you can literally move right in! (They are taking the electric stove top that was installed for personal reasons, propane stove is remaining) HOA fee is \$1000/year, and the community has a pool, playground and laundry facility.

| PROPERTY DETAILS                                     |                                                                         |                              |                                             |
|------------------------------------------------------|-------------------------------------------------------------------------|------------------------------|---------------------------------------------|
| Exterior<br>Vinyl                                    | OutsideFeatures<br>Porch<br>Storage Building                            | ParkingGarage<br>Parking Pad | OtherRooms<br>Living Room<br>Eat-In-Kitchen |
| InteriorFeatures<br>Walk in Closet<br>Kitchen Island | AppliancesIncluded<br>Self-Clean Oven<br>Microwave Oven<br>Refrigerator | AlsoIncluded<br>Furniture    | Heating<br>Electric                         |
| Cooling<br>Other Air Conditioning                    | HotWater<br>Electric                                                    | Water<br>Private             | Sewer<br>Private                            |
|                                                      |                                                                         |                              | IN AN I                                     |