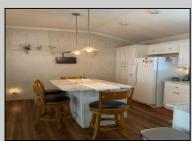

## COMMENTS

If you have been waiting for a perimeter lot in Ocean World, then here it is! Approximately 7 years old and well kept, this beauty has 2 bedrooms, both with queen size beds, and 2 baths. A few of the many bonuses in this unit include a walk-in closet in the main bedroom, walk-in shower, tinted windows, plenty of storage, 2 storage sheds, newer water heater, microwave, and oven. The owners just had the unit power washed and had the AC serviced. The Sellers are leaving everything including all furniture, dishes, and lawn/beach items in the sheds so you can literally move right in! (They are taking the electric stove top that was installed for personal reasons, propane stove is remaining) HOA fee is \$1000/year, and the community has a pool, playground and laundry facility.

| PROPERTY DETAILS                                     |                                                                         |                              |                                             |
|------------------------------------------------------|-------------------------------------------------------------------------|------------------------------|---------------------------------------------|
| Exterior<br>Vinyl                                    | OutsideFeatures<br>Porch<br>Storage Building                            | ParkingGarage<br>Parking Pad | OtherRooms<br>Living Room<br>Eat-In-Kitchen |
| InteriorFeatures<br>Walk in Closet<br>Kitchen Island | AppliancesIncluded<br>Self-Clean Oven<br>Microwave Oven<br>Refrigerator | AlsoIncluded<br>Furniture    | Heating<br>Electric                         |
| Cooling<br>Other Air Conditioning                    | HotWater<br>Electric                                                    | Water<br>Private             | Sewer<br>Private                            |
|                                                      |                                                                         |                              | IN AN I                                     |