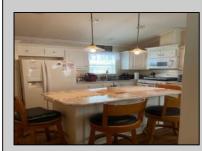

## COMMENTS

If you have been waiting for a perimeter lot in Ocean World, then here it is! Approximately 7 years old and well kept, this beauty has 2 bedrooms, both with queen size beds, and 2 baths. A few of the many bonuses in this unit include a walk-in closet in the main bedroom, walk-in shower, tinted windows, plenty of storage, 2 storage sheds, newer water heater, microwave, and oven. The owners just had the unit power washed and had the AC serviced. The Sellers are leaving everything including all furniture, dishes, and lawn/beach items in the sheds so you can literally move right in! (They are taking the electric stove top that was installed for personal reasons, propane stove is remaining) HOA fee is \$1000/year, and the community has a pool, playground and laundry facility.

| PROPERTY DETAILS                                     |                                                                         |                              |                                             |
|------------------------------------------------------|-------------------------------------------------------------------------|------------------------------|---------------------------------------------|
| Exterior<br>Vinyl                                    | OutsideFeatures<br>Porch<br>Storage Building                            | ParkingGarage<br>Parking Pad | OtherRooms<br>Living Room<br>Eat-In-Kitchen |
| InteriorFeatures<br>Walk in Closet<br>Kitchen Island | AppliancesIncluded<br>Self-Clean Oven<br>Microwave Oven<br>Refrigerator | AlsoIncluded<br>Furniture    | Heating<br>Electric                         |
| Cooling<br>Other Air Conditioning                    | HotWater<br>Electric                                                    | Water<br>Private             | Sewer<br>Private                            |
|                                                      |                                                                         |                              | IN AN I                                     |